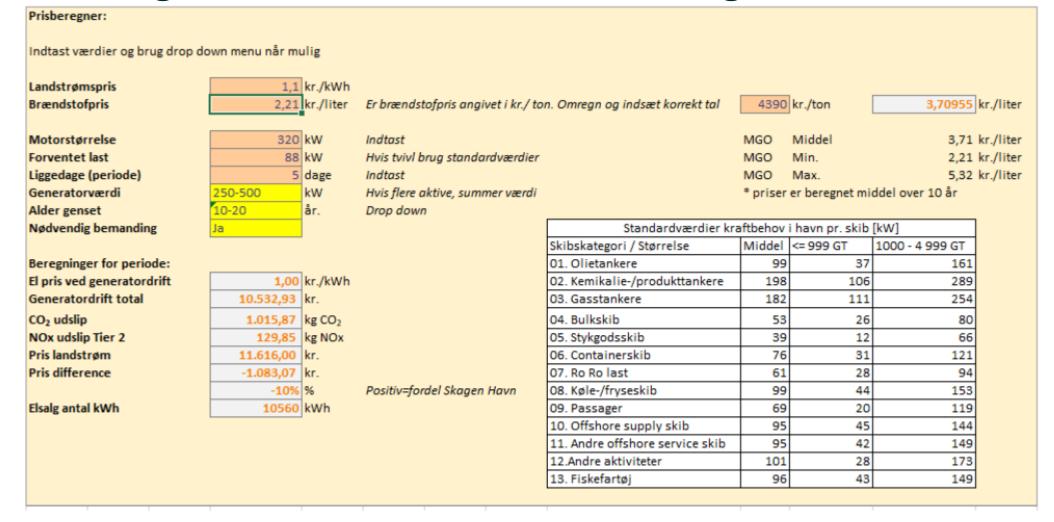

## >SETS II project status:

- ➤ Shore power business case in the 4 areas
- Investigation of shore power needs by customer interviews
- ➤ Investigation of Power costs: Diesel generator vs. Shore Power

- > Evaluation of report results
- > Request for quotation Pilot shore power system
- **≻**Installation
- **→**Pilot test