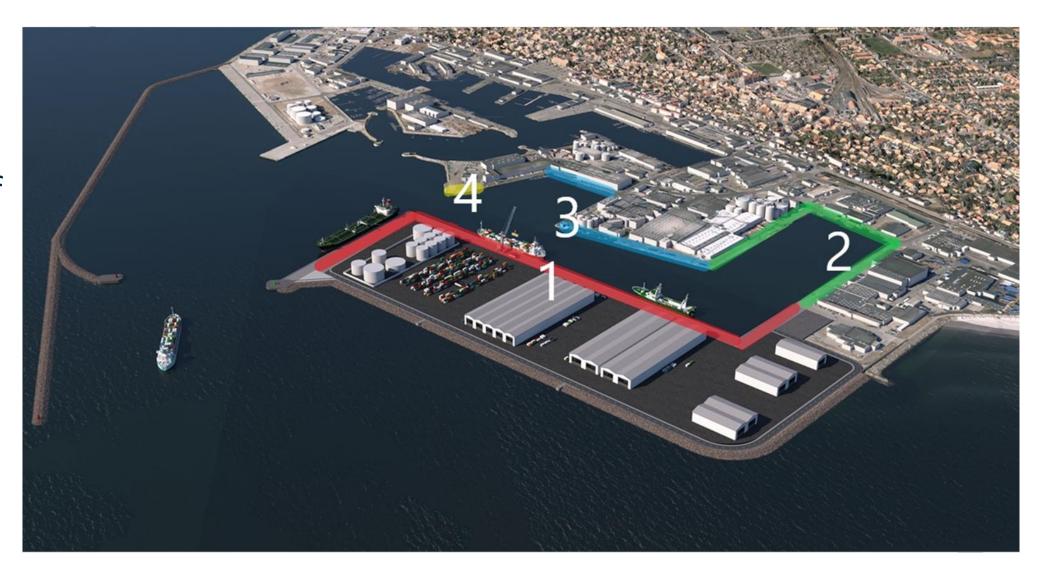

## Four areas investigated

- Port expansion: Tanker/Cargo & Fishing Vessels
- 2. East basin 2: Long time laying of vessels
- 3. Landing terminals
- 4. Trawl stretching area